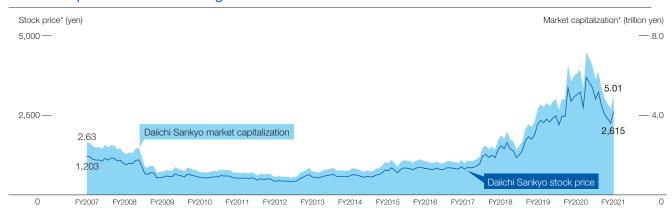

## Market Capitalization and Changes in Stock Price

<sup>\*</sup> Stock prices and market capitalization are based on closing price at the end of month from March 2007 to August 2021. Stock price is post-share split base (Effective October 1, 2020, Daiichi Sankyo implemented a three-for-one share split of its ordinary shares). Market capitalization is calculated excluding treasury stocks.