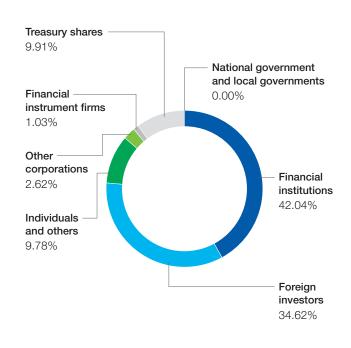

| 34,172                                            | 1.78      |
| Government of Norway                                                                                                                             | 28,069                                            | 1.46      |

Notes: 1. The Company held 210,868,203 treasury shares as of March 31, 2021, which are excluded from the above list.

#### Share Registrar

Mitsubishi UFJ Trust and Banking Corporation

#### Mailing address and telephone number:

Mitsubishi UFJ Trust and Banking Corporation Corporate Agency Division Shin-TOKYO Post Office post office box No.29, 137-8081, Japan

Tel: 0120-232-711 (toll free within Japan)

#### Distribution of Shareholders (As of March 31, 2021)



## Market Capitalization and Changes in Stock Price



<sup>\*</sup> Stock prices and market capitalization are based on closing price at the end of month from March 2007 to August 2021. Stock price is post-share split base (Effective October 1, 2020, Daiichi Sankyo implemented a three-for-one share split of its ordinary shares). Market capitalization is calculated excluding treasury stocks.

 $<sup>2. \ \</sup>mbox{Treasury shares are not included in the computing of equity stake.}$